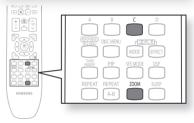

# TOUR OF THE REMOTE CONTROL

| 1  | POWER button                                                                 |   |
|----|------------------------------------------------------------------------------|---|
| 2  | BD RECEIVER button                                                           |   |
| 3  | TV button                                                                    |   |
| 4  | Number (0~9) buttons                                                         |   |
| 5  | AUDIO button                                                                 |   |
| 6  | SLOW, MO/ST button                                                           |   |
| 7  | Tuning Preset/CD Skip buttons                                                |   |
| 8  | <ul> <li>PLAY button</li> <li>STOP button</li> <li>SEARCH buttons</li> </ul> |   |
| 9  | VOLUME button                                                                |   |
| 10 | STEP button                                                                  |   |
| 11 | MENU button                                                                  |   |
| 12 | Cursor/ENTER button                                                          |   |
| 13 | INFO button                                                                  |   |
| 14 | COLOR Buttons : RED(A),<br>GREEN (B), YELLOW(C), BLUE(D)                     |   |
| 15 | POPUP MENU, TITLE MENU button                                                | ( |
| 16 | TUNER MEMORY button                                                          |   |
| 17 | REPEAT button                                                                | ( |
| 18 | REPEAT A-B button                                                            |   |

| 19 | PIP button                |
|----|---------------------------|
| 20 | DISC MENU button          |
| 21 | OPEN/CLOSE button         |
| 22 | DIMMER button             |
| 23 | BD button<br>TUNER button |
| 24 | SOURCE button             |
| 25 | SUBTITLE button           |
| 26 | PAUSE button              |
| 27 | MUTE button               |
| 28 | TUNING/CH button          |
| 29 | RETURN button             |
| 30 | EXIT button               |
| 31 | PL II MODE button         |
| 32 | PL II EFFECT button       |
| 33 | DSP button                |
| 34 | SLEEP button              |
| 35 | SFE MODE button           |
| 36 | ZOOM button               |